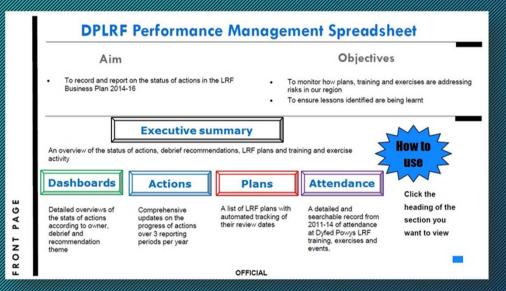

Caiff cynnydd y Cynllun Busnes FfCLl ei adrodd ar daenlen rheoli perfformiad Fforwm Cydnerth Lleol Dyfed Powys.

The LRF Business Plan progress is reported on a DPLRF performance management spreadsheet.

EICH CYNGOR ar leinamdani www.sirgar.llyw.cymru

your council doitonline www.carmarthenshire.gov.wales

07 July 2015

Mae'r camau gweithredu, y gwersi a nodwyd a phresenoldeb mewn digwyddiadau'n cael eu montiro

Actions, lessons identified,

plans and event attendance is monitored

Total action otal Number of Action **RAG Status** 59 70% 29% 24 0 0% Plack - Pomouou 0 0% Not R.A.G Scored Completed actions by owner Actions umber C Business Continuity 1 CBRNE 2 Coordination and Training 4 Dyfed Powys Police 7 Evacuation 3 Health 8 Humanitarian Assistance 4 Logistical Preparedness 1 LRF Partnership Team 10 Major Industrial Hazards 6 Mass Fatalities 6 14 Pollution ollution, Major Industrial Hazards, Health and 1 Recovery Recovery 2 Resilient Telecommunication: 4 Risk group 3 33% Severe Weather 6 Warning and Informing 2 84 Total