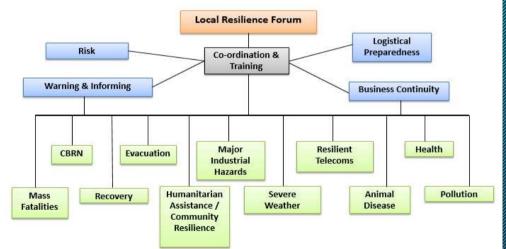

# LRF Group Structure

Mae cynllunio ar gyfer argyfwng yn seiliedig ar ranbarthau'r heddlu lle mae asiantaethau yn ffurfio fforwm cydnerth lleol i gynllunio, ymateb a chynnal gwaith adfer yn dilyn argyfyngau.

## Strwythur y Fforwm Cydnerth Lleol

## The structure of the LRF

Emergency planning is based on police force regions where agencies form a local resilience forum to plan for, respond to and recover from emergencies.

EICH CYNGOR arleinamdani www.sirgar.llyw.cymru