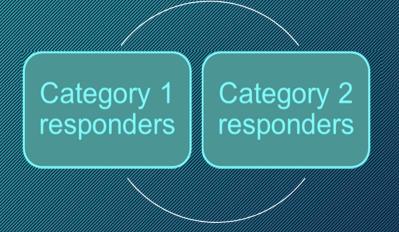

Mae Deddf Argyfyngau Sifil Posibl 2004 yn diffinio dau fath o ymatebwyr i achosion brys:

The Civil Contingencies Act 2004 defines two types of responders to emergencies :

EICH CYNGOR arleinamdani www.sirgar.llyw.cymru

Category 1 responders must:

- Cynnal asesiadau risg
- Cynnal cynllunio ar gyfer argyfwng
- Hysbysu, rhybuddio a chynghori'r cyhoedd
- Cydweithredu mewn gweithgarwch cydnerth
- Rhannu gwybodaeth
- Gwneud trefniadau parhad busnes

- Make risk assessments
- Conduct emergency planning
- Inform, warn and advise the public
- Co-operate in resilience activity
- Share information
- Make business continuity arrangements

EICH CYNGOR arleinamdani www.sirgar.llyw.cymru YOUR COUNCIL doitonline

Category 2

responders

must:

 Cydweithredu mewn gweithgareddau cydnerthu

- Rhannu gwybodaeth
- Co-operate in resilience activities
- Share information

Tudalen 19

Category 2 responders include:

Cwmnïau Cyfleustodau / Utility companies